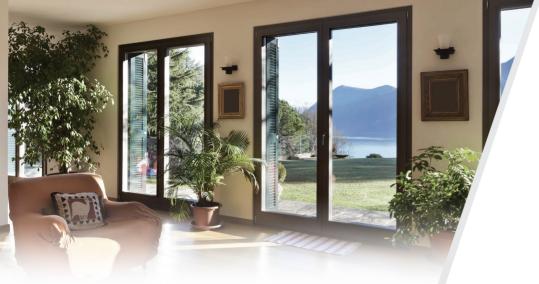

## Ultra W-SW casement windows

Highlight

Every frame is equipped with extensive thermal brake treatment and multi-lock options, providing superior results against the battle to control heat loss or gain, as well as the safety of any given space. The Ultra W-SW casement by Ultra Glass ensures efficiency and sustainable living to the highest degree. Plus, operation and application can be modified to support conventional or custom design.