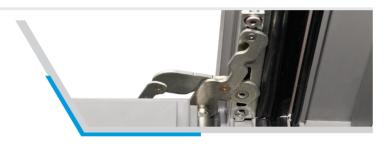

## Ultra W-SW casement windows

Highlight

Every frame is equipped with extensive thermal brake treatment and multi-lock options, providing superior results against the battle to control heat loss or gain, as well as the safety of any given space. The Ultra W-SW casement by Ultra Glass ensures efficiency and sustainable living to the highest degree. Plus, operation and application can be modified to support conventional or custom design.

The Ultra W-SW casement windows are certified by NFRC 100/200/400/500, ASTM E90, E90, AAMA/WDMA/CSA 101/1.5.2/A440-08 meeting and exceeding industry standards in US and Europe.