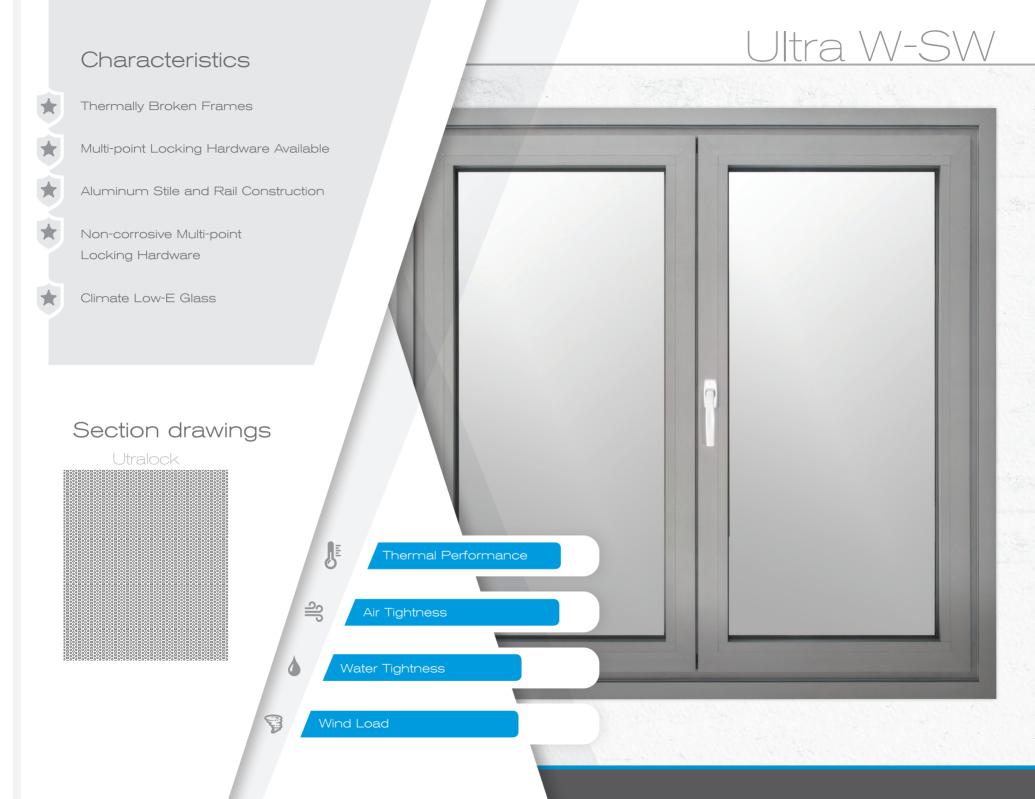

## Ultra W-SW casement windows

Highlight

Every frame is equipped with extensive thermal brake treatment and multi-lock options, providing superior results against the battle to control heat loss or gain, as well as the safety of any given space. The Ultra W-SW casement by Ultra Glass ensures efficiency and sustainable living to the highest degree. Plus, operation and application can be modified to support conventional or custom design.

The Ultra W-SW casement windows are certified by NFRC 100/200/400/500, ASTM E90, E90, AAMA/WDMA/CSA 101/1.5.2/A440-08 meeting and exceeding industry standards in US and Europe.