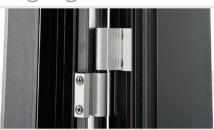

## Ultra W-SW casement windows

Highlight

Every frame is equipped with extensive thermal brake treatment and multi-lock options, providing superior results against the battle to control heat loss or gain, as well as the safety of any given space. The Ultra W-SW casement by Ultra Glass ensures efficiency and sustainable living to the highest degree. Plus, operation and application can be modified to support conventional or custom design.

The Ultra W-SW casement windows are certified by NFRC 100/200/400/500, ASTM E90, E90, AAMA/WDMA/CSA 101/1.5.2/A440-08 meeting and exceeding industry standards in US and Europe.