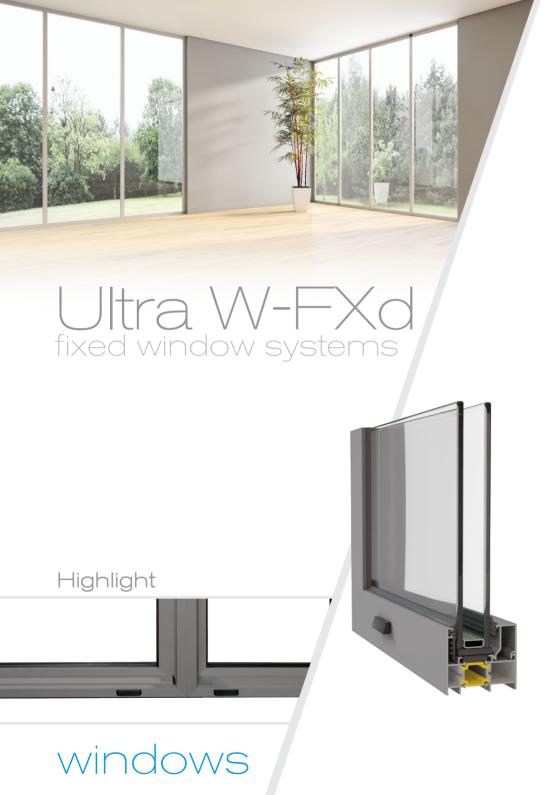

For an optimum solution allowing for unobstructed views and improved natural lighting, try Ultra W-FXd fixed window systems. Fixed partitions may be used in countless applications, as they can be easily installed and provide a high degree of functionality.

A fixed construction can be also used if a permanent or specialpurpose partition needs to be installed in a large space, this however is not the only use for fixed glazing. Contact Ultra Glass for more information.