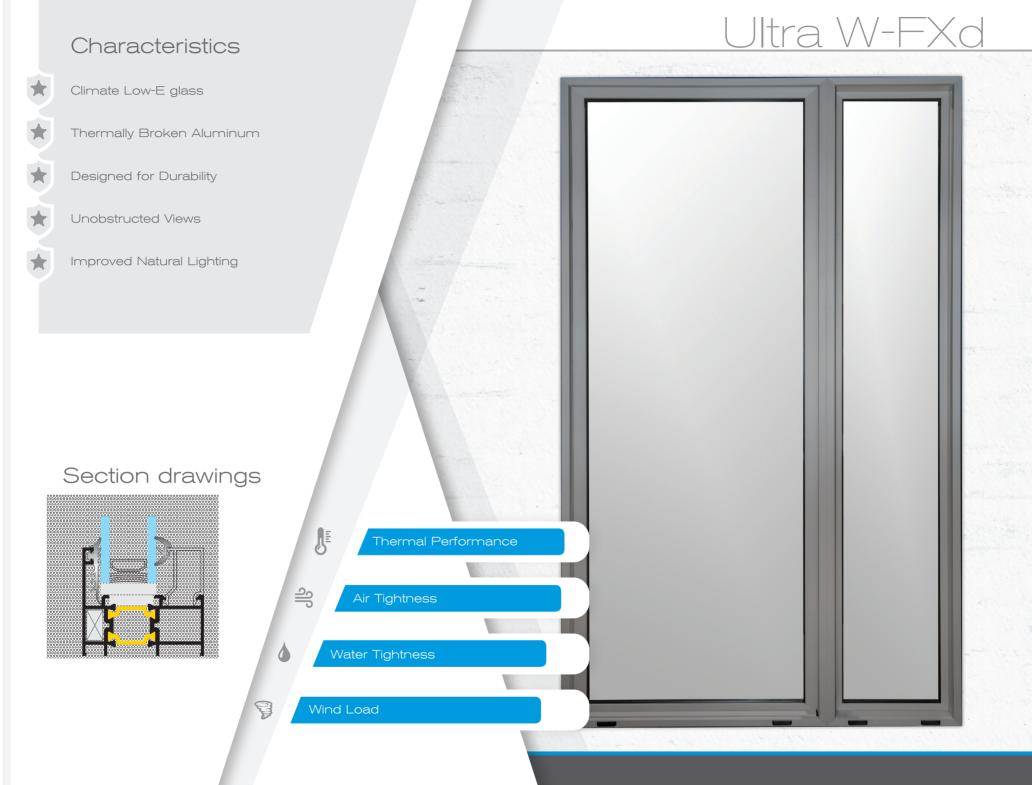

The Ultra W-FXd is certified by NFRC 100/200/400/500, ASTM E90, AAMA/WDMA/CSA 101/1.5.2/A440-08, meeting & exceeding industry standards in US and Europe.

## **Technical Specifications**

| Max Width We can accomodate any conventional or custom size  | 60''             |
|--------------------------------------------------------------|------------------|
| Max Height We can accomodate any conventional or custom size | 99''             |
| Glass Thickness                                              | 1-1/32" – 1-5/8" |