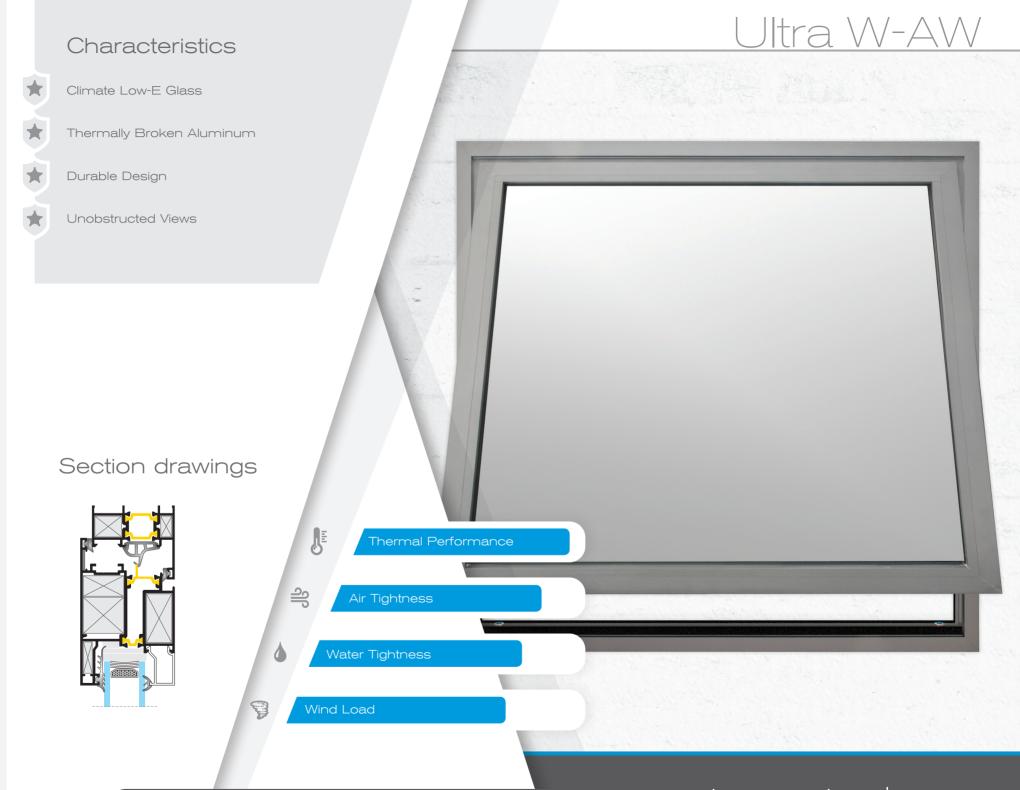

## windows

Ultra Glass W-AW is one of the most popular choices in its category. An integrated tight seal provides the ability to regulate air treatment and climate control. By providing a huge variety of size and mounting options, W-AW stands among the pioneers in awning fenestration.

Leveraging applications of stand-off operation mechanisms W-AW ensures safety, durability, and performance. Seamlessly integrating with all of the product lines Ultra Glass has to offer, W-AW establishes the awning system as a key element in any type of construction.

## Technical Specifications

| Max Width<br>We can accomodate any conventional or custom size  | 47 - 1/4"          |
|-----------------------------------------------------------------|--------------------|
| Max Height<br>We can accomodate any conventional or custom size | 59 - 1/8"          |
| Glass Thickness                                                 | 1-1/32'' – 1-5/8'' |