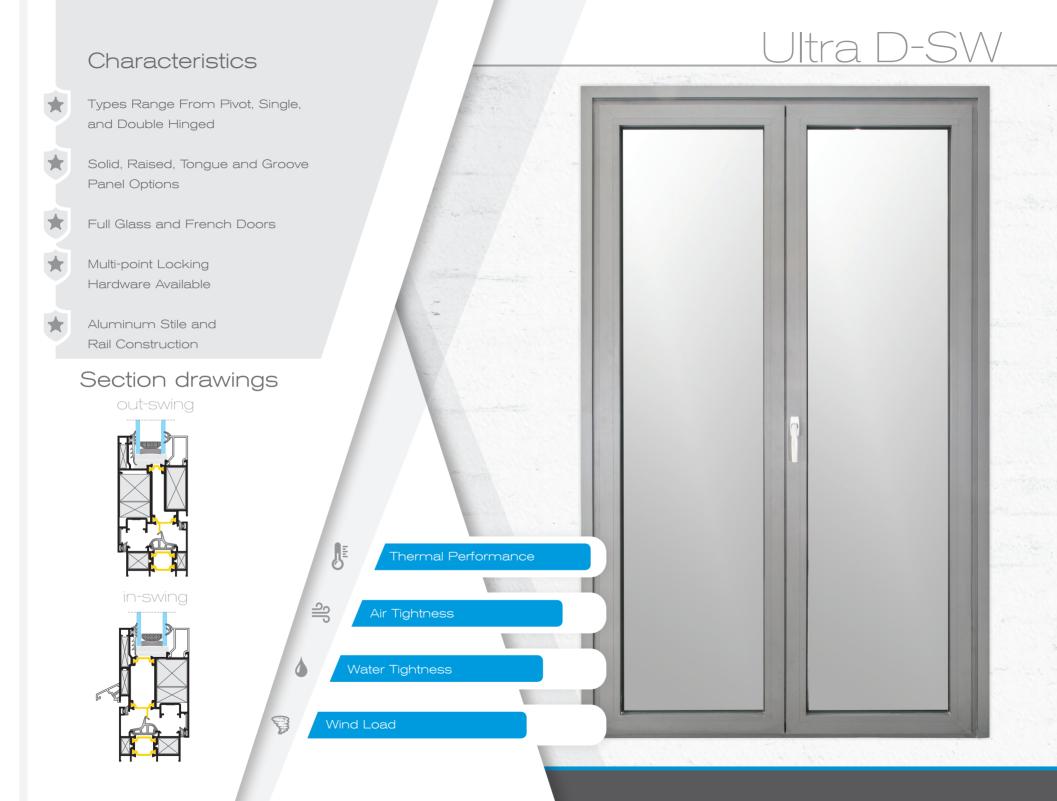

Ultra D-SW swing doors

Sill Options

Insulated lower guide

doors

Selecting Ultra Glass Ultra D-SW swing doors for your residential project would be an excellent move. Due to the doors extremely durable construction materials, one of their most beneficial functions is the ability to withstand severe weather conditions.

To ensure the safety of living space while maintaining its elegance one may choose the Ultra D-SW swing doors from Ultra Glass. Offering the ability to open entirely, the door panels significantly increase natural light and the flow of fresh air throughout the room.

Certified by NFRC 100/200/500, ASTM E90, AAMA/WDMA/CSA 101/1.5.2/A440-08 allowing import and distribution to the demands of United States and Europe.

## Technical Specifications

| Max Width We can accomodate any conventional or custom size  | 60''             |
|--------------------------------------------------------------|------------------|
| Max Height We can accomodate any conventional or custom size | 99"              |
| Glass Thickness                                              | 1-1/32" – 1-5/8" |