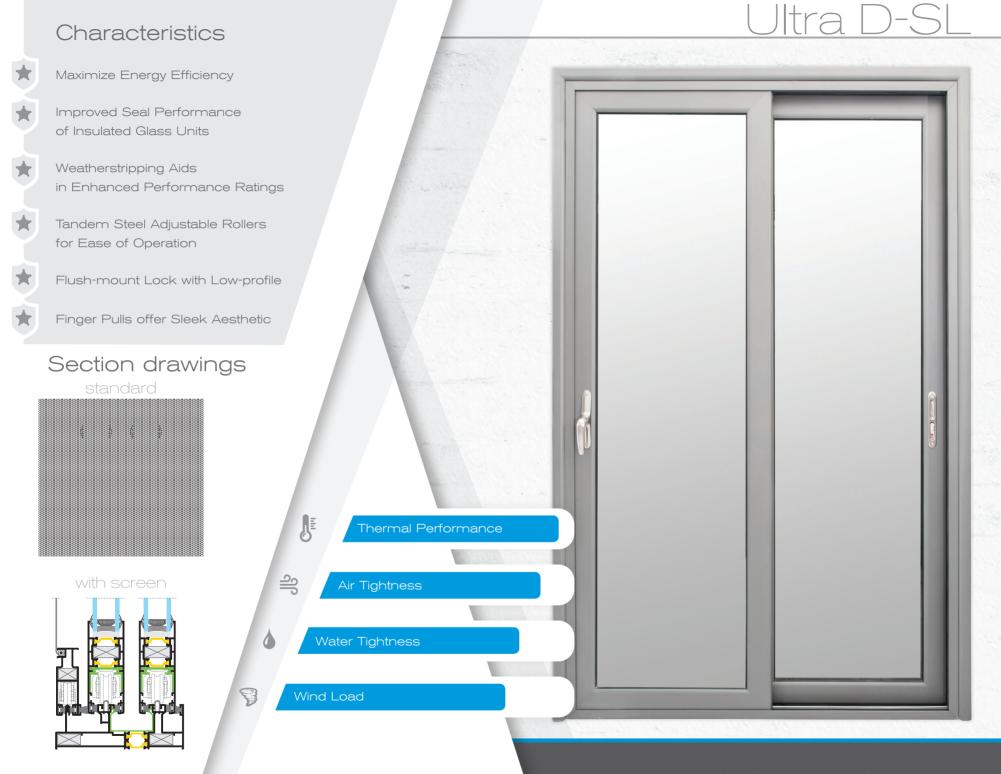

## Sill Options

Standard version without insect screen

Protected version with insect screen

doors

When trying to choose the right door, security is always a deciding factor. Among the diverse array of options at Ultra Glass, Ultra D-SL sliding doors provide safety and protection. But that's not the only attribute these doors have to offer, because of their structure the Ultra D-SL showcases unrestricted, panoramic views of the outdoor area without requiring extra space! With a gentle push, it glides across the rails.

Ultra D-SL is certified by the internationally acclaimed institute NFRC 100/200/500, allowing the product to meet the demands of the United States and Europe.