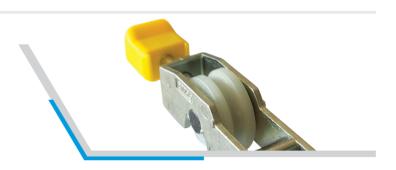

## Sill Options

Standard version without insect screen

Protected version with insect screen

doors

When trying to choose the right door, security is always a deciding factor. Among the diverse array of options at Ultra Glass, Ultra D-SL sliding doors provide safety and protection. But that's not the only attribute these doors have to offer, because of their structure the Ultra D-SL showcases unrestricted, panoramic views of the outdoor area without requiring extra space! With a gentle push, it glides across the rails.