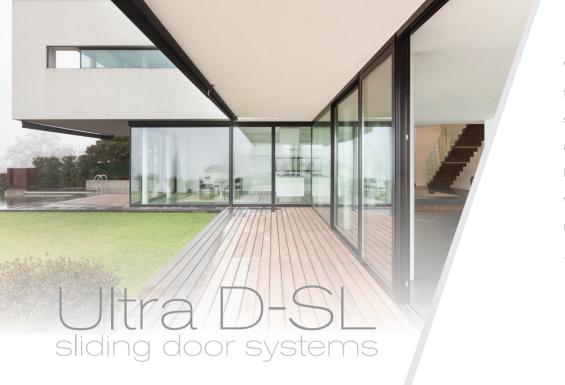

## Sill Options

Standard version without insect screen

Protected version with insect screen

doors

When trying to choose the right door, security is always a deciding factor. Among the diverse array of options at Ultra Glass, Ultra D-SL sliding doors provide safety and protection. But that's not the only attribute these doors have to offer, because of their structure the Ultra D-SL showcases unrestricted, panoramic views of the outdoor area without requiring extra space! With a gentle push, it glides across the rails.