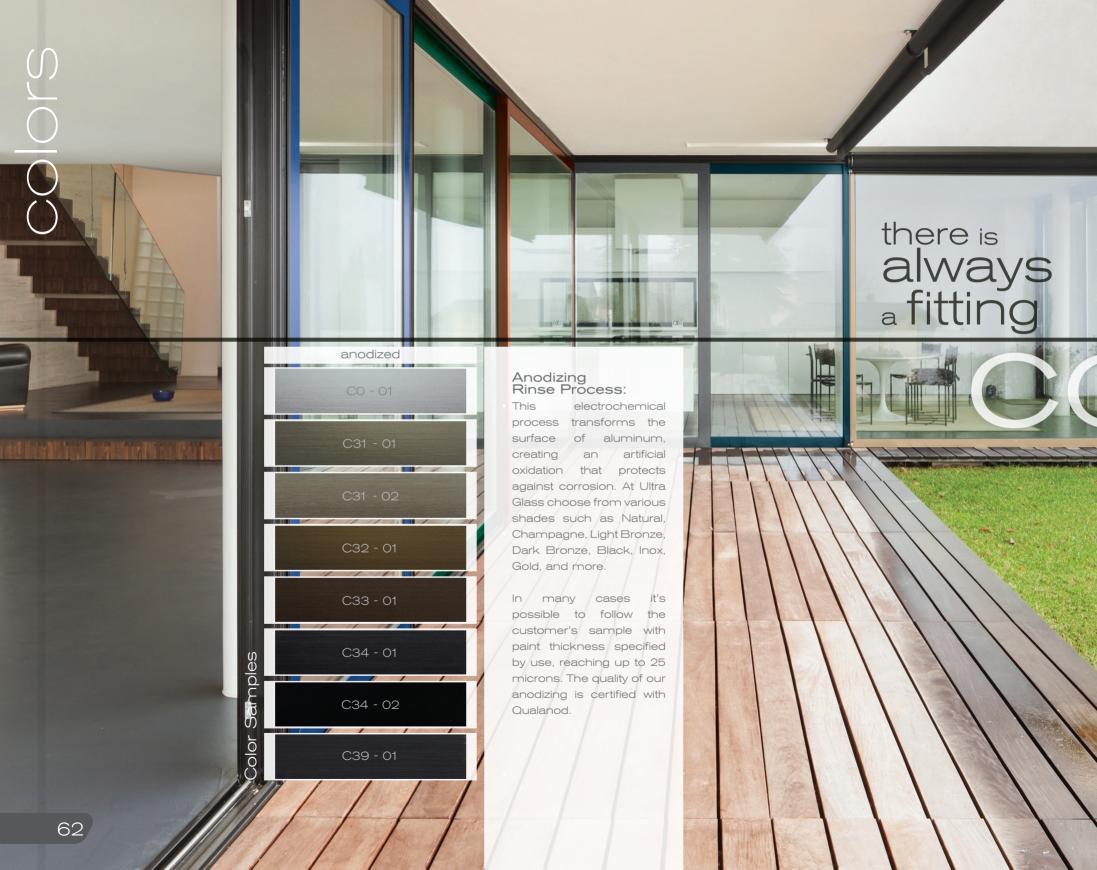

## color categories

Nide Color Range

Paint hickness

Endurance

## Colors to match your Needs

- Pre-anodizing: For the more pollution-ridden areas such as coastal communities with high humidity and saline.
- Powder coating allows for infinite choice of color and excellent protection against aluminum corrosion provided that application and use standards are met.

We have a vast range of hues and can cope with complex contemporary requirements. The pallete supports all kinds of RAL, glossy, matte, rough, and metallic; as well as the new ultraresistant powders according to Class 2 & 3 standards. We co-operate with Akzo Nobel and other manufacturers, using the ecologic TGIC-Free powder and other powder coating materials while caring for the consumer and environment.